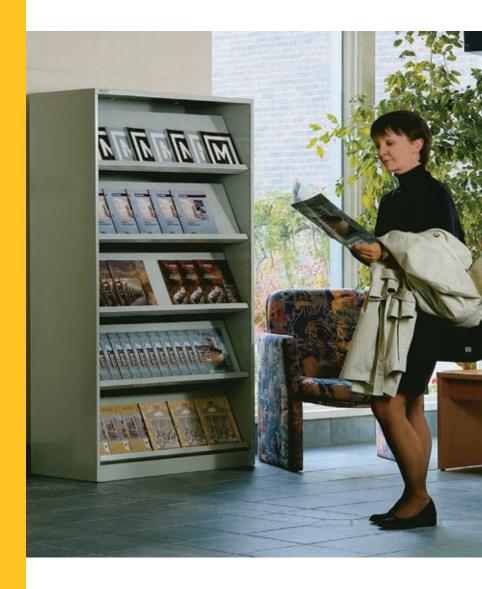

## Brep-1 Periodical Display

Ideal for your waiting room & show room!

### Brep-1 Periodical Display

#### **Sloped Shelf**

| Height: | 14" | 350 mm |
|---------|-----|--------|
| Width:  | 36" | 910 mm |

A lever system allows the shelves to swing up 25 degrees

#### **Flat Shelf**

| Height:                    | 12 9/16" | 320 mm |
|----------------------------|----------|--------|
| Width:                     | 36"      | 910 mm |
| Depth:                     | 15"      | 410 mm |
| Maximum Storage Height: 8" |          | 205 mm |

A levers system allows the uprising of the tilted shelves (25 degrees).

Note: Any specifications could change without notice. For a fast delivery, the Arctic white color is available anytime.

system@montel.com - www.montel.com