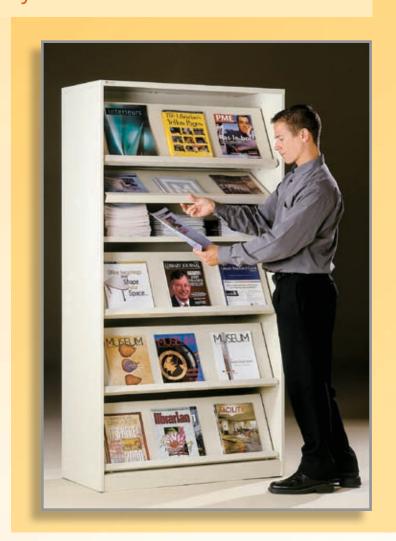

## Brep-1 Periodical Display

Ideal for your waiting room & show room!

### Brep-1 Periodical Display

#### **Sloped Shelf**

| Height: | 14" | 350 mm |
|---------|-----|--------|
| Width:  | 36" | 910 mm |

A lever system allows the shelves to swing up 25 degrees

#### **Flat Shelf**

| Height:                    | 12 9/16" | 320 mm |
|----------------------------|----------|--------|
| Width:                     | 36"      | 910 mm |
| Depth:                     | 15"      | 410 mm |
| Maximum Storage Height: 8" |          | 205 mm |

A levers system allows the uprising of the tilted shelves (25 degrees).

Note: Any specifications could change without notice. For a fast delivery, the Arctic white color is available anytime.

system@montel.com - www.montel.com